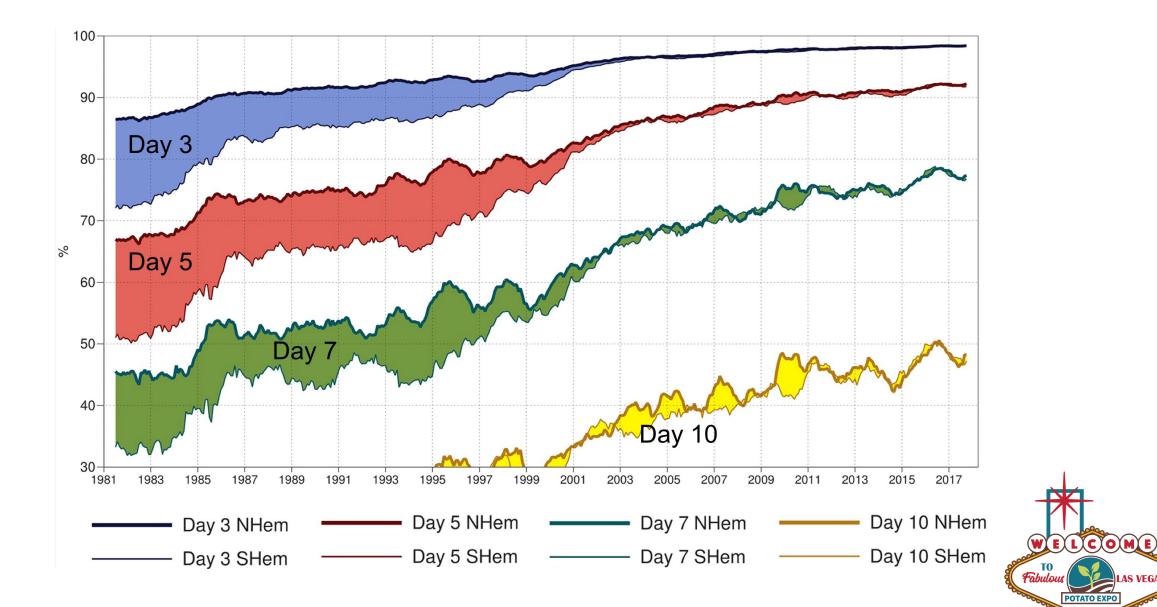

### Long Range Prediction – non-linearity and chaos

How I forecast – Know where you have been and constantly monitor the 2-week forecast

LAS VEGAS

2020