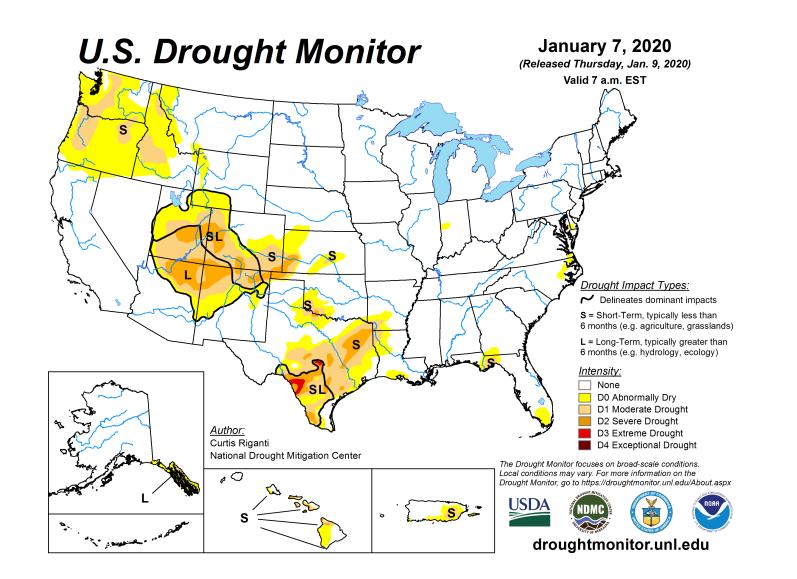

### Weather Story

**US updated January 7. Canada updated January 8.** Click on an area in the map below to view the latest forecast for that region.