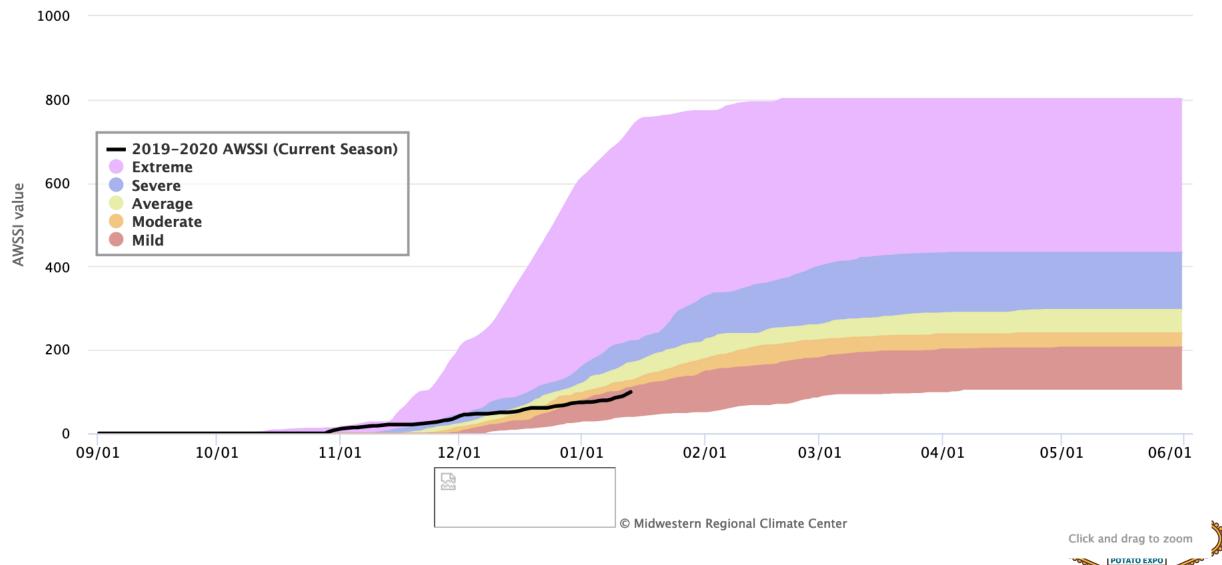

### 2019-2020 AWSSI: "ID - Boise"

Season: 2019-10-29 to 2020-01-13, 77 days

2020