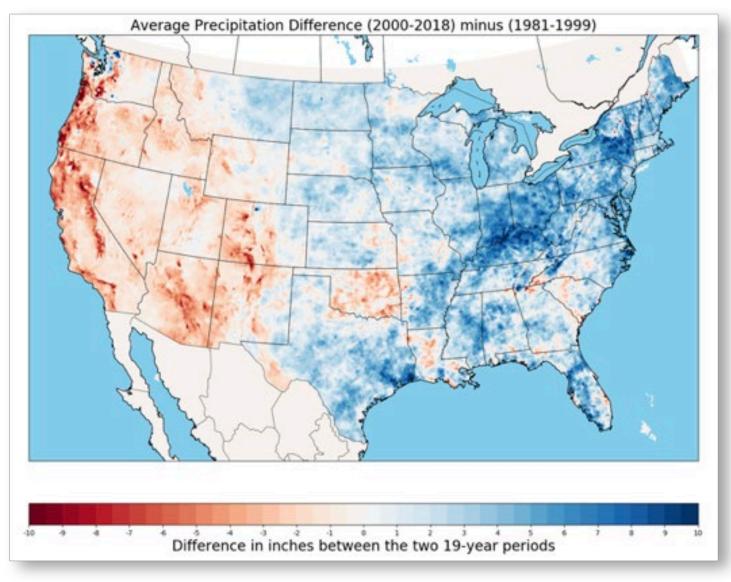

N 60N 50N 40N -30N 20N 10N · 170W 160W 150W 140W 130W 120W 110W 100W 9ÓW 8ÓW 7Ó₩ 6ÓW 5ÓW 4ÓW Sep to Oct: 1985,1970,1971,2019,1984,1961,1972,1986,1949,1954 10 20 -20 -10 -30 0 30



# Summer Heat – Where is the ridge?

NCEP/NCAR Reanalysis 500mb Geopotential Height (m) Composite Anomaly 1981—2010 climo





# Summer Heat – Where is the ridge?

NCEP/NCAR Reanalysis 500mb Geopotential Height (m) Composite Anomaly 1981—2010 climo





#### Are their long term predictors for hot/dry July weather? 70-year analysis



**Nutrien** © 2019 Nutrien Ag Solutions All Rights Reserved. Confidential Information.



## What's the trend? Warmer summers.



WELCOME TO Fabulous POTATO EXPO

## What's the trend? Warmer summers.



WELCOME Fobulous Potato EXPO 2020

# What's the trend? Dry west, rainy midwest







### Long Range Prediction – non-linearity and chaos

How I forecast – Know where you have been and constantly monitor the 2-week forecast







LAS VEGAS

2020

#### Winter 2018-19 NOAA 1-year ago...



2020

#### Winter 2018-19 ECMWF1-year ago...



#### And here is what happened...









### 2018-2019 AWSSI: "MN - St Cloud"

Season: 2018-11-06 to 2019-03-23, 138 days



### By Mid-January, this is how I felt



©2019 Nutrien Ag Solutions All Rights Reserved. Confidential Information.

## Where are we headed?





#### **Current Season**



POTATO EXPO 2020

### 2019-2020 AWSSI: "ID - Boise"

Season: 2019-10-29 to 2020-01-13, 77 days



2020

### 2019-2020 AWSSI: "SD - Aberdeen"

Season: 2019-10-10 to 2020-01-13, 96 days



© Midwestern Regional Climate Center



 $\equiv$ 

###