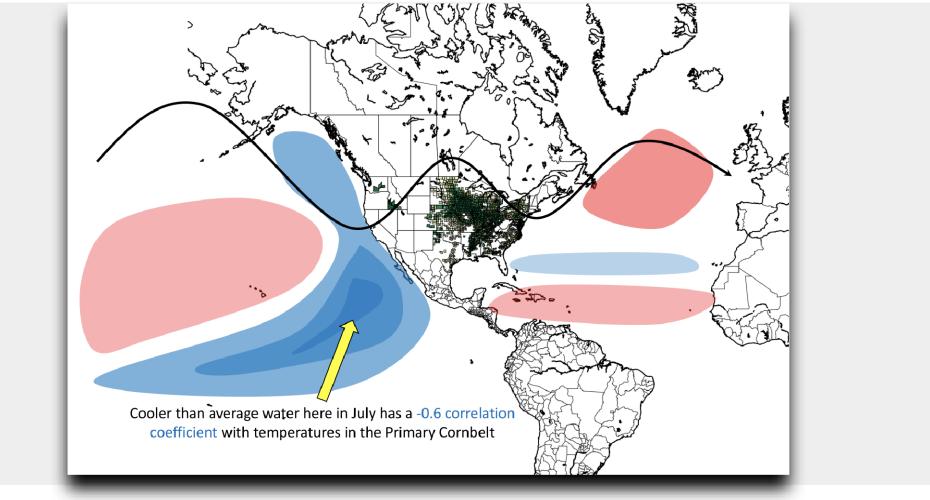

#### Are their long term predictors for hot/dry July weather? 70-year analysis

**Nutrien** © 2019 Nutrien Ag Solutions All Rights Reserved. Confidential Information.