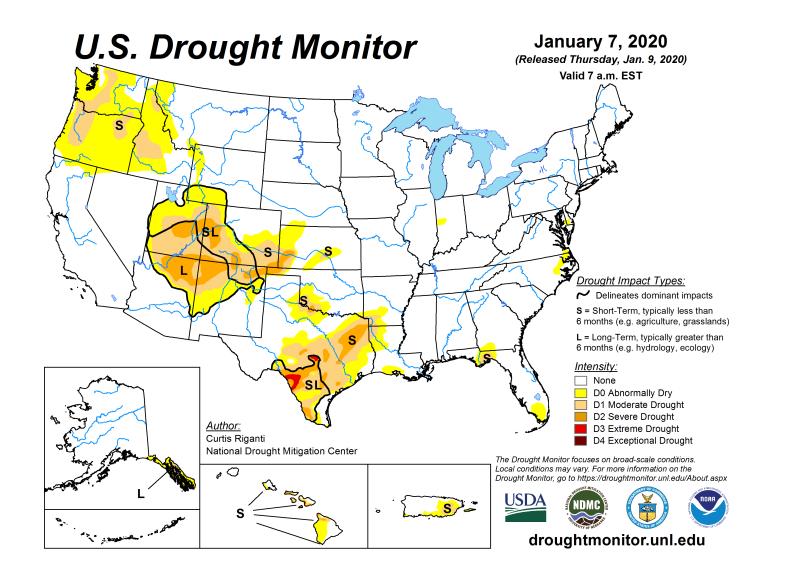

### 2019-2020 AWSSI: "ID - Boise"

Season: 2019-10-29 to 2020-01-13, 77 days

2020

### 2019-2020 AWSSI: "SD - Aberdeen"

Season: 2019-10-10 to 2020-01-13, 96 days

© Midwestern Regional Climate Center

 $\equiv$ 

### 2019-2020 AWSSI: "CO - Trinidad"

Season: 2019-10-23 to 2020-01-09, 79 days

© Midwestern Regional Climate Center