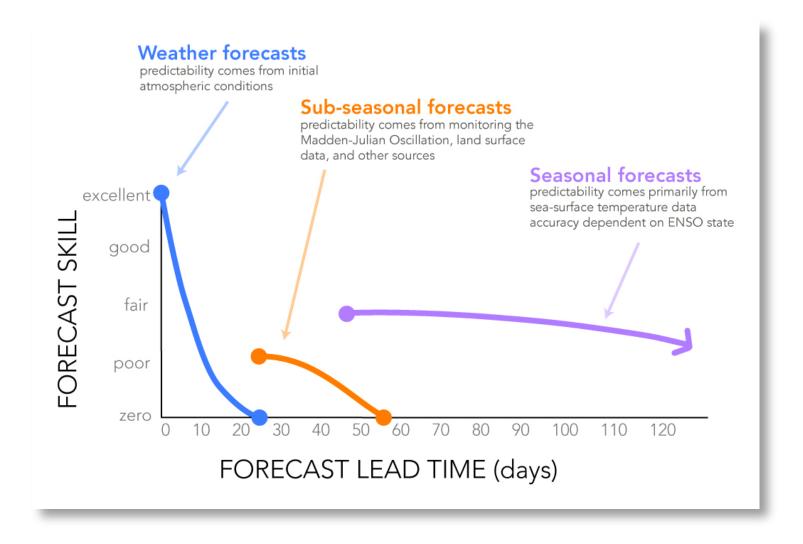

### Long Range Prediction – non-linearity and chaos

How I forecast – Know where you have been and constantly monitor the 2-week forecast

LAS VEGAS

2020