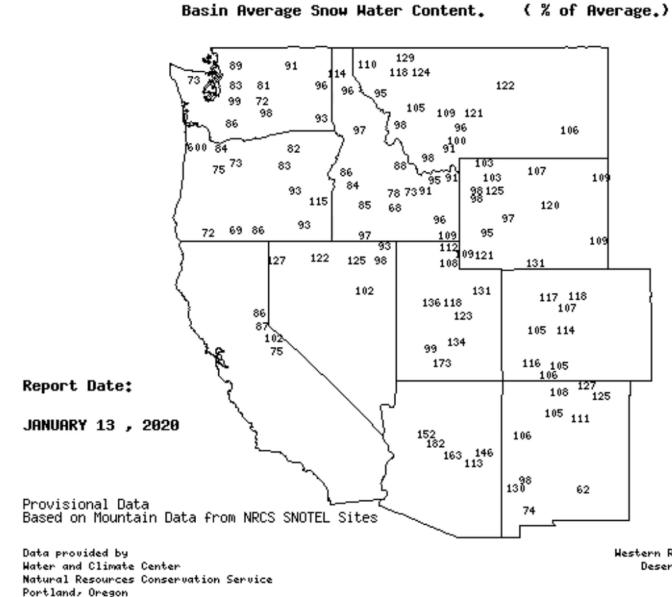

Confidential Information.

## Where are we headed?





#### **Current Season**



POTATO EXPO 2020

### 2019-2020 AWSSI: "ID - Boise"

Season: 2019-10-29 to 2020-01-13, 77 days



2020

### 2019-2020 AWSSI: "SD - Aberdeen"

Season: 2019-10-10 to 2020-01-13, 96 days



© Midwestern Regional Climate Center



 $\equiv$ 

### 2019-2020 AWSSI: "CO - Trinidad"

Season: 2019-10-23 to 2020-01-09, 79 days



© Midwestern Regional Climate Center



### Coast to coast storm system this week







WELCOME Fabulour POTATO EXPO 2020





ECMWF 0.1° Init 12z 14 Jan 2020 • Total Snow (Kuchera Ratio) (Inches)

Hour: 168 • Valid: 12z Tue 21 Jan 2020

LAS VEGAS



ECMWF 0.1° Init 12z 14 Jan 2020 • Total Precipitation (Inches)

Hour: 168 • Valid: 12z Tue 21 Jan 2020





#### NCEP/NCAR Reanalysis











Western Regional Climate Center Desert Research Institute Reno, Nevada



















weathermodels.com





This service is based on data and products of the European Centre for Medium-range Weather Forecasts (ECMWF)

weathermodels.com



### Jan 28, 2020 - Feb 28, 2020















LAS VEGAS



LAS VEGAS

) M E







VELCOME TO Fabulous POTATO EXPO

# https://my.nutrienagsolutions.com



### Weather Story

**US updated January 7. Canada updated January 8.** Click on an area in the map below to view the latest forecast for that region.



### **Big Picture Forecasts**

Overall US and Global forecasts.





US Long-range Forecast

**8** ~

Å

# Thank you!

- Andrew.Pritchard@Nutrien.Com
- Twitter @skydrama