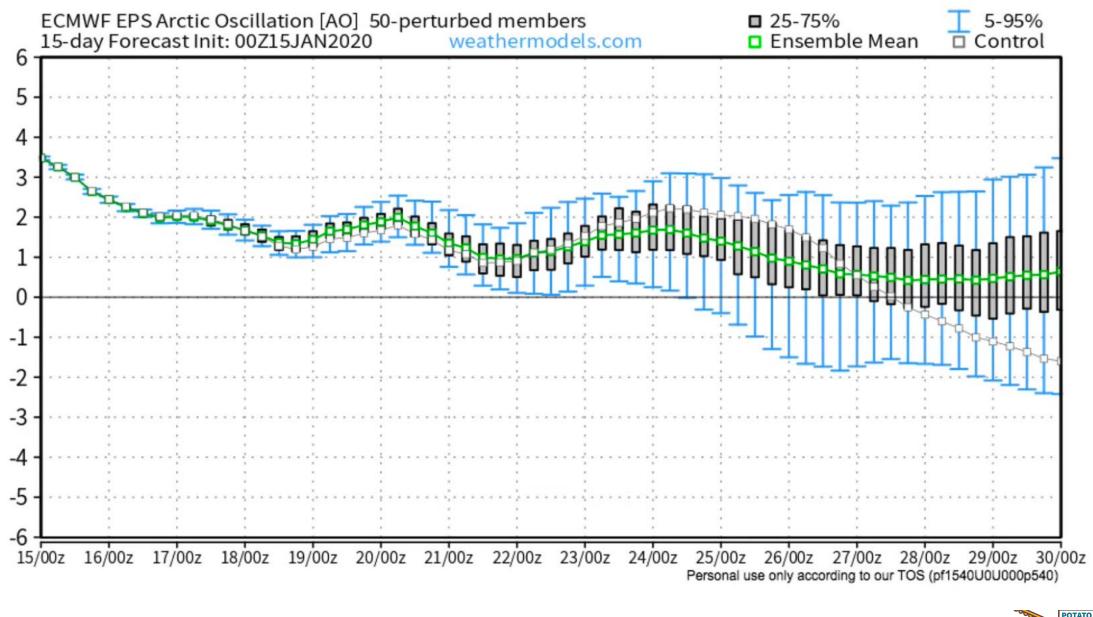

er



 $\equiv$ 

### 2019-2020 AWSSI: "CO - Trinidad"

Season: 2019-10-23 to 2020-01-09, 79 days



© Midwestern Regional Climate Center



### Coast to coast storm system this week







WELCOME Fabulour POTATO EXPO 2020





ECMWF 0.1° Init 12z 14 Jan 2020 • Total Snow (Kuchera Ratio) (Inches)

Hour: 168 • Valid: 12z Tue 21 Jan 2020

LAS VEGAS



ECMWF 0.1° Init 12z 14 Jan 2020 • Total Precipitation (Inches)

Hour: 168 • Valid: 12z Tue 21 Jan 2020





#### NCEP/NCAR Reanalysis











Western Regional Climate Center Desert Research Institute Reno, Nevada



















weathermodels.com





This service is based on data and products of the European Centre for Medium-range Weather Forecasts (ECMWF)

weathermodels.com



### Jan 28, 2020 - Feb 28, 2020















LAS VEGAS



LAS VEGAS

) M E







VELCOME TO Fabulous POTATO EXPO

# https://my.nutrienagsolutions.com



### Weather Story

**US updated January 7. Canada updated January 8.** Click on an area in the map below to view the latest forecast for that region.



### **Big Picture Forecasts**

Overall US and Global forecasts.





US Long-range Forecast

**8** ~

Å

# Thank you!

- Andrew.Pritchard@Nutrien.Com
- Twitter @skydrama