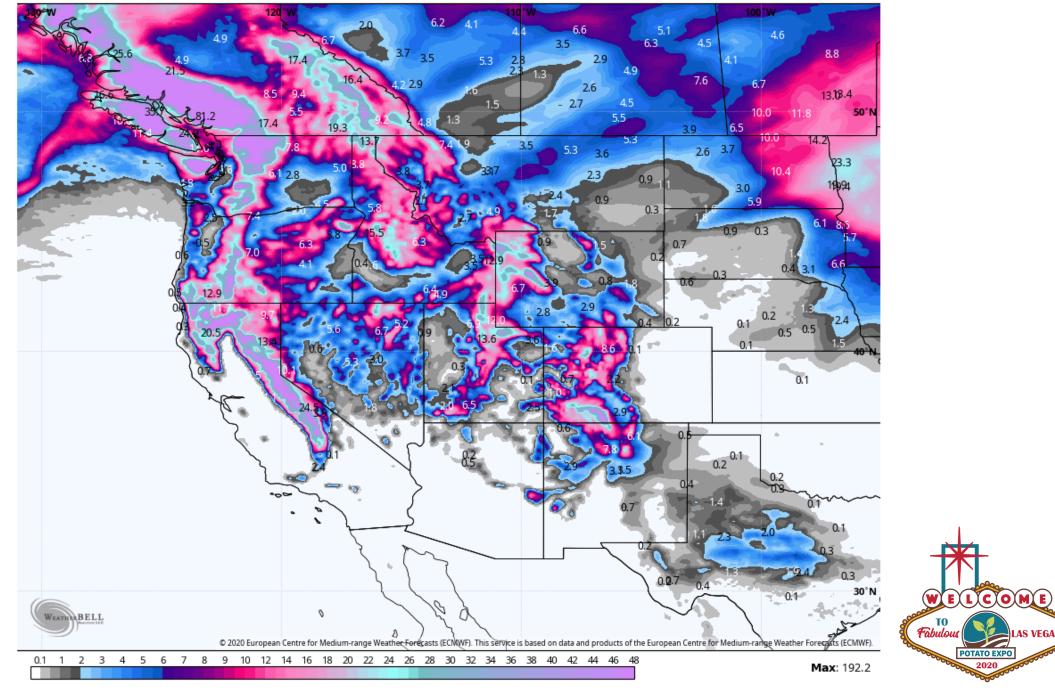

### Coast to coast storm system this week

WELCOME Fabulour POTATO EXPO 2020

ECMWF 0.1° Init 12z 14 Jan 2020 • Total Snow (Kuchera Ratio) (Inches)

Hour: 168 • Valid: 12z Tue 21 Jan 2020

LAS VEGAS

ECMWF 0.1° Init 12z 14 Jan 2020 • Total Precipitation (Inches)