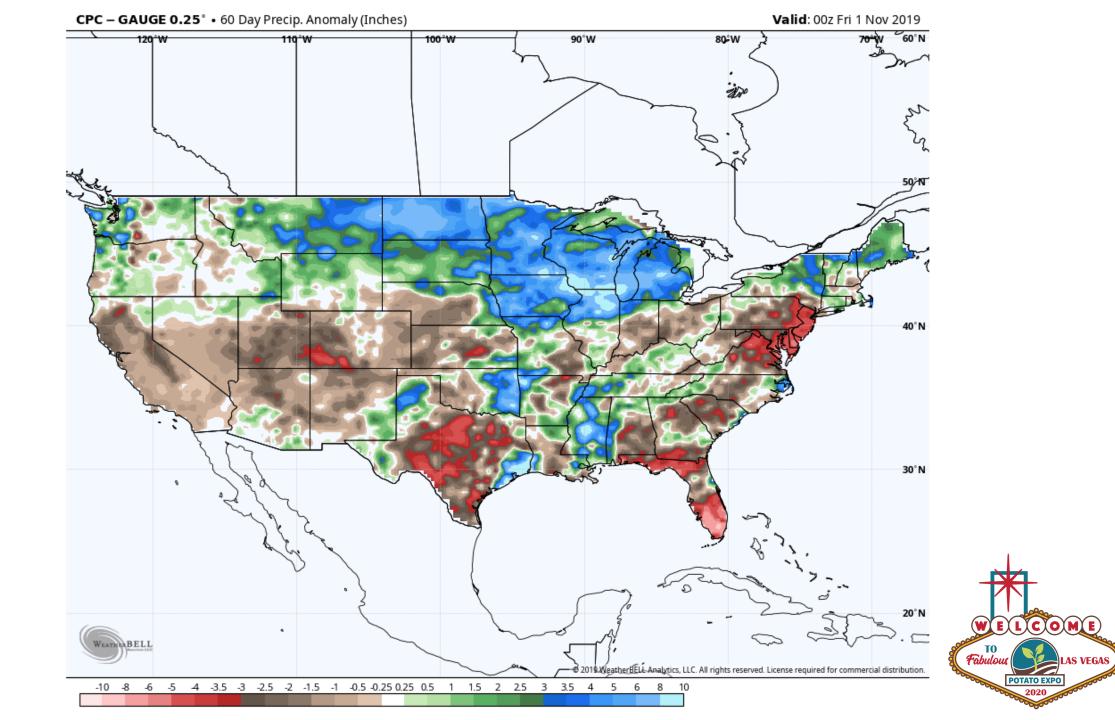

#### 5-Day Averaged Temperature Anomaly – August 20<sup>th</sup> to November 1<sup>st</sup> 2020

Valid: 00z Fri 1 Nov 2019

Valid: 00z Fri 1 Nov 2019

WELCOME

LAS V. 2020

LAS VEGAS )

TO Fabulous

Valid: 00z Fri 1 Nov 2019