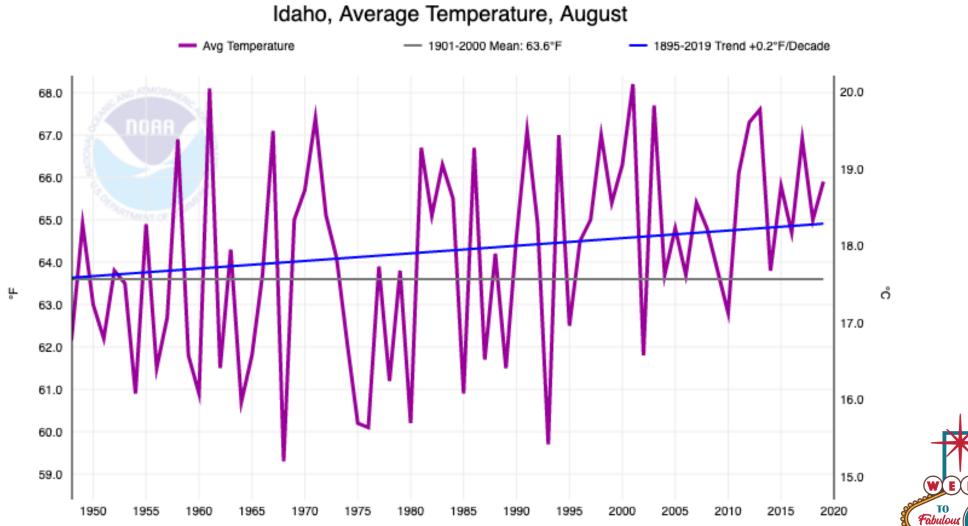

## What's the trend? Warmer summers.

WELCOME TO Fabulous POTATO EXPO

## What's the trend? Warmer summers.

WELCOME Fobulous Potato EXPO 2020