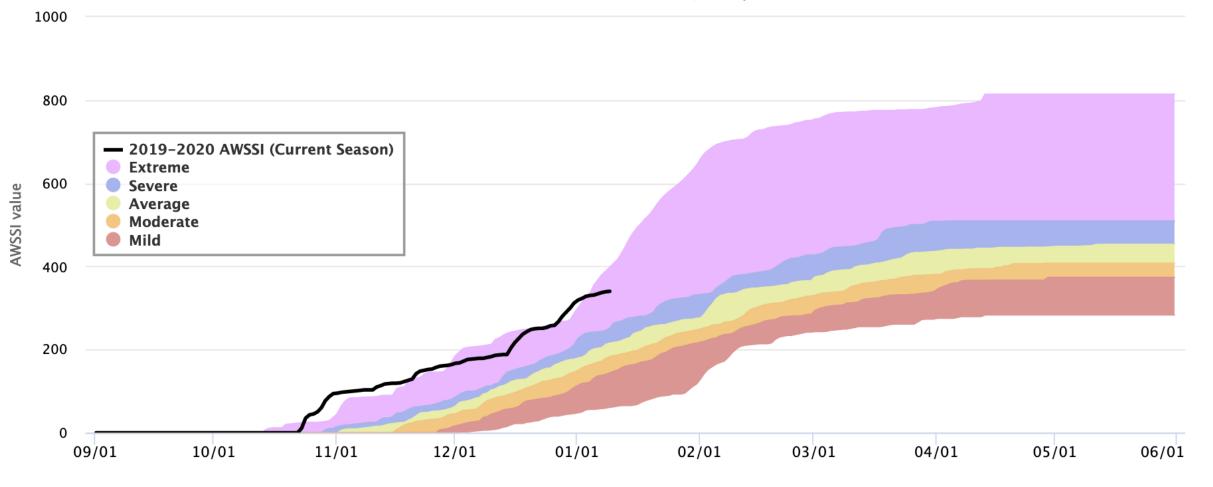

### 2019-2020 AWSSI: "CO - Trinidad"

Season: 2019-10-23 to 2020-01-09, 79 days

© Midwestern Regional Climate Center