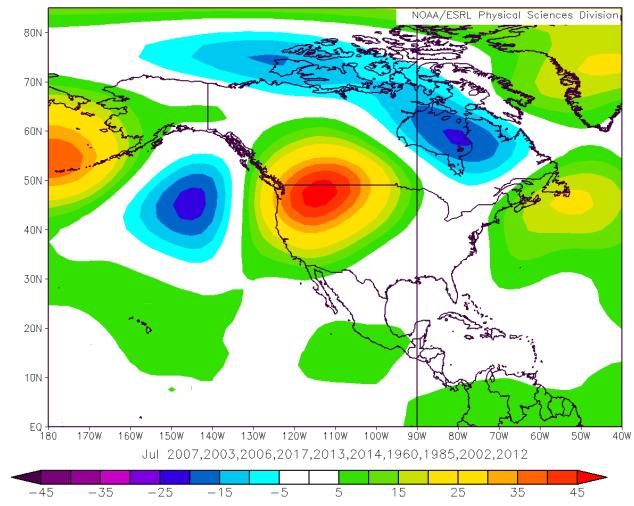

# Summer Heat – Where is the ridge?

NCEP/NCAR Reanalysis 500mb Geopotential Height (m) Composite Anomaly 1981—2010 climo