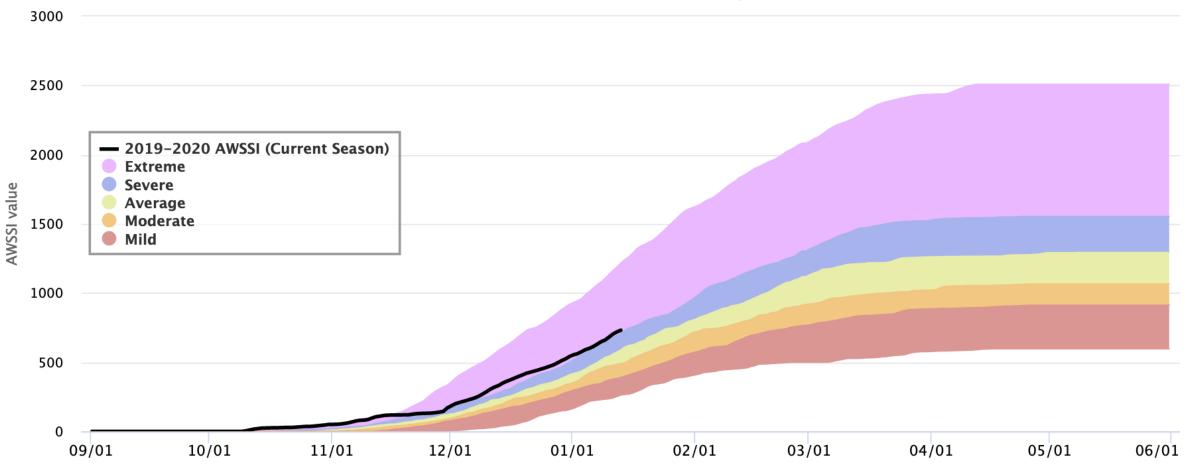

### 2019-2020 AWSSI: "SD - Aberdeen"

Season: 2019-10-10 to 2020-01-13, 96 days

© Midwestern Regional Climate Center

 $\equiv$ 