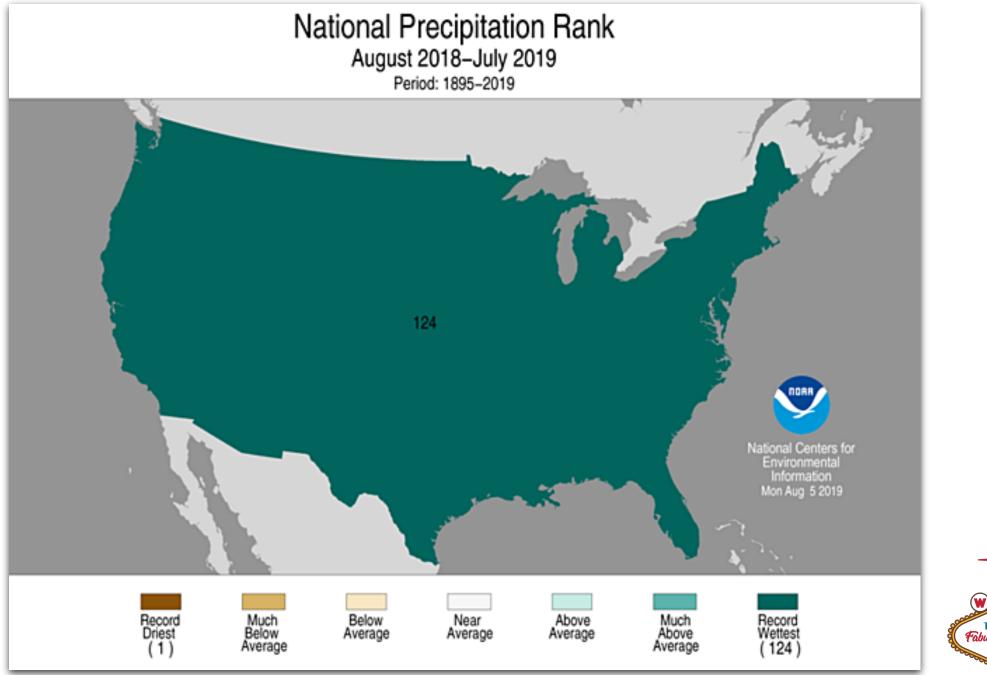

#### Divisional Precipitation Ranks November 2018–October 2019 Period: 1895–2019