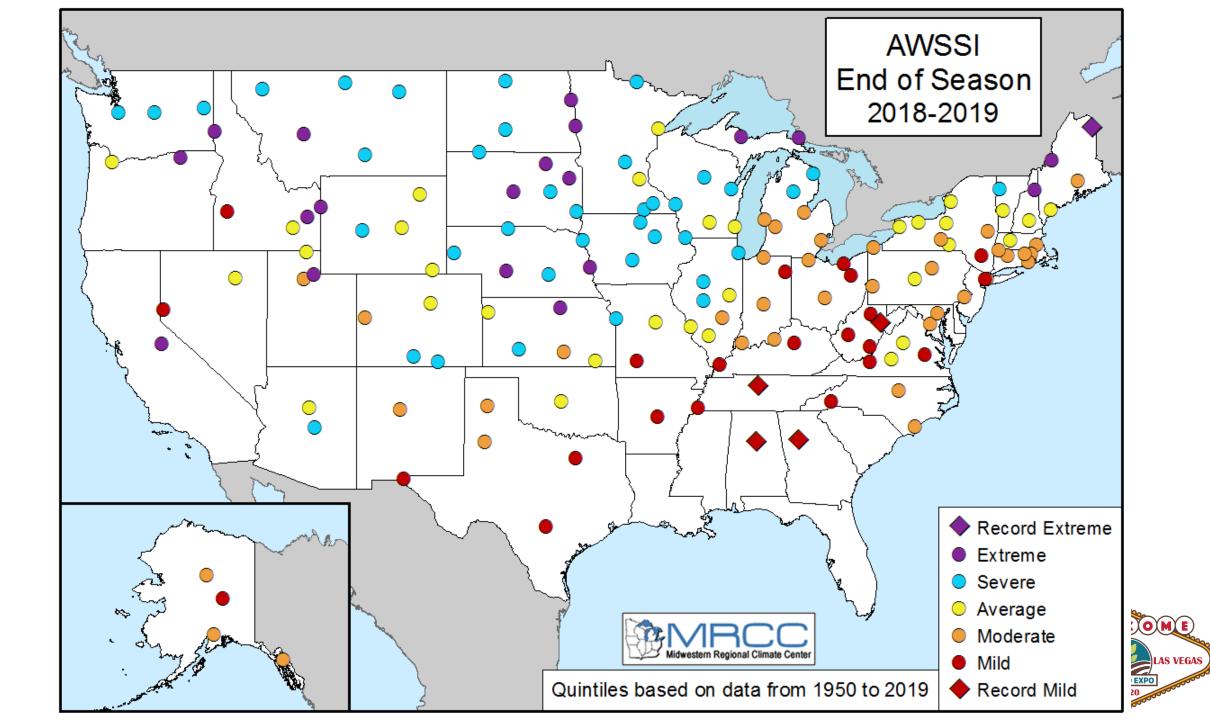

### 2018-2019 AWSSI: "MN - St Cloud"

Season: 2018-11-06 to 2019-03-23, 138 days