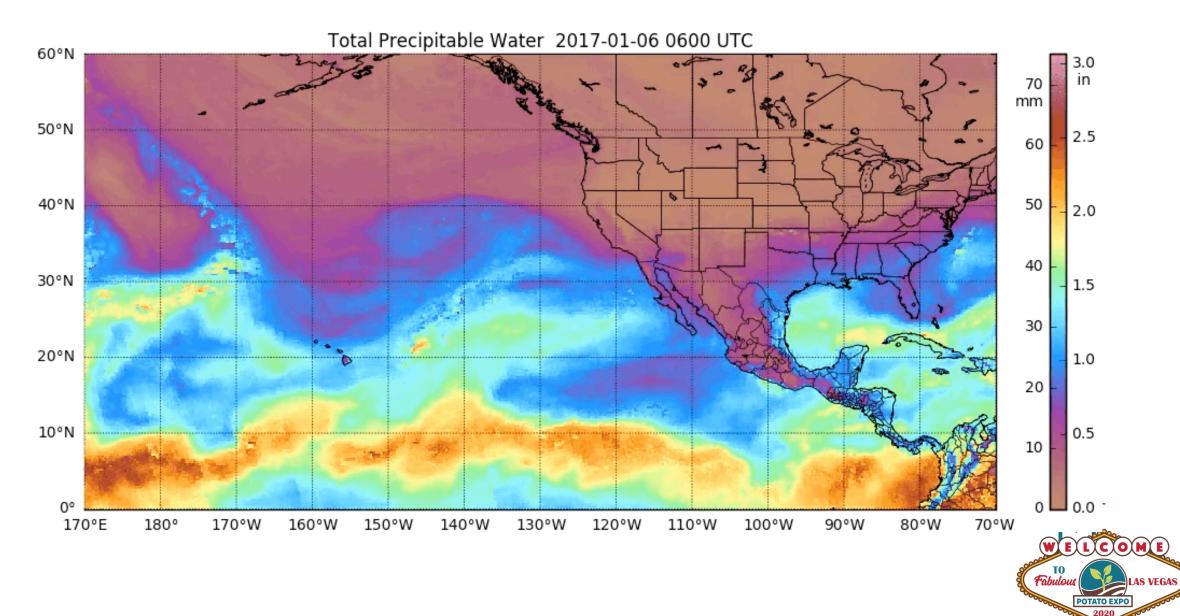

### **Atmospheric River**

# ATMOSPHERIC RIVER

### **TRANSPORT OF WATER VAPOR**

### SUPPLIED BY TROPICAL MOISTURE

# LARGEST RIVERS OF FRESH WATER

# 250 - 375 MILES WIDE

# "PINEAPPLE EXPRESS"

### **30-50% WEST COAST PRECIP.**