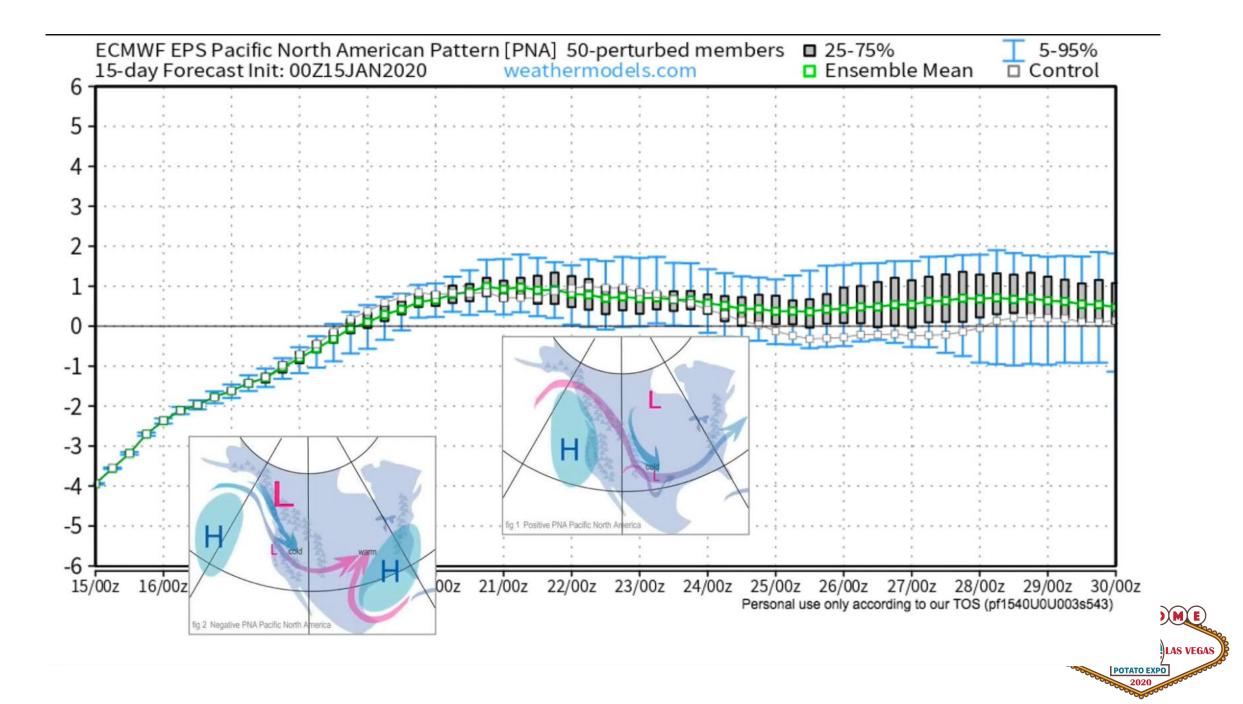

# 2019-2020 AWSSI: "CO - Trinidad"

Season: 2019-10-23 to 2020-01-09, 79 days



© Midwestern Regional Climate Center



### Coast to coast storm system this week







WELCOME Fabulour POTATO EXPO 2020





ECMWF 0.1° Init 12z 14 Jan 2020 • Total Snow (Kuchera Ratio) (Inches)

Hour: 168 • Valid: 12z Tue 21 Jan 2020

LAS VEGAS



ECMWF 0.1° Init 12z 14 Jan 2020 • Total Precipitation (Inches)

Hour: 168 • Valid: 12z Tue 21 Jan 2020





#### NCEP/NCAR Reanalysis











Western Regional Climate Center Desert Research Institute Reno, Nevada



















weathermodels.com





This service is based on data and products of the European Centre for Medium-range Weather Forecasts (ECMWF)

weathermodels.com



### Jan 28, 2020 - Feb 28, 2020















LAS VEGAS



LAS VEGAS

) M E







VELCOME TO Fabulous POTATO EXPO

# https://my.nutrienagsolutions.com



### Weather Story

**US updated January 7. Canada updated January 8.** Click on an area in the map below to view the latest forecast for that region.



### **Big Picture Forecasts**

Overall US and Global forecasts.





US Long-range Forecast

**8** ~

Å

# Thank you!

- Andrew.Pritchard@Nutrien.Com
- Twitter @skydrama