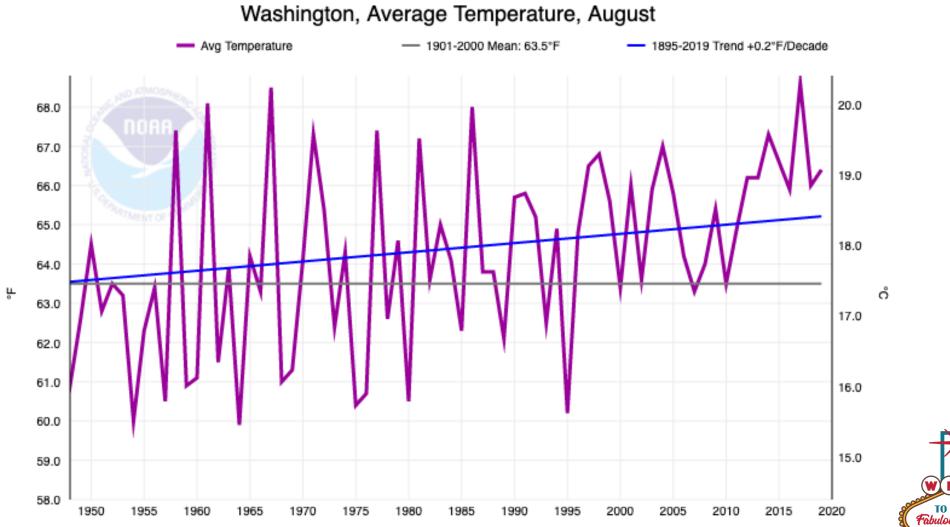

## What's the trend? Warmer summers.

WELCOME TO Fabulous POTATO EXPO

## What's the trend? Warmer summers.

WELCOME Fobulous Potato EXPO 2020