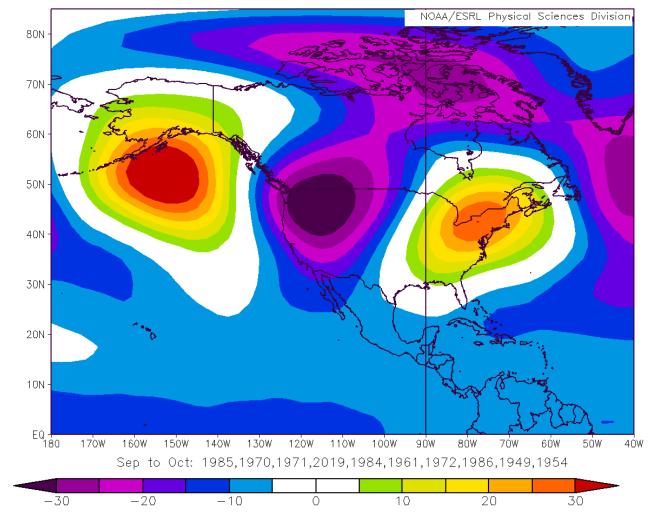

# 2019 – Sept/Oct the 4<sup>th</sup> coolest on record

NCEP/NCAR Reanalysis 500mb Geopotential Height (m) Composite Anomaly 1981-2010 climo

NCEP/NCAR Reanalysis 500mb Geopotential Height (m) Composite Anomaly 1981-2010 climo

#### Cold Fall / Early Frost

NCEP/NCAR Reanalysis 500mb Geopotential Height (m) Composite Anomaly 1981-2010 climo NOAA/ESRL Physical Sciences Division 80N 70N 60N 50N 40N -30N 20N 10N · 170W 160W 150W 140W 130W 120W 110W 100W 9ÓW 8ÓW 7Ó₩ 6ÓW 5ÓW 4ÓW Sep to Oct: 1985,1970,1971,2019,1984,1961,1972,1986,1949,1954 10 20 -20 -10 -30 0 30