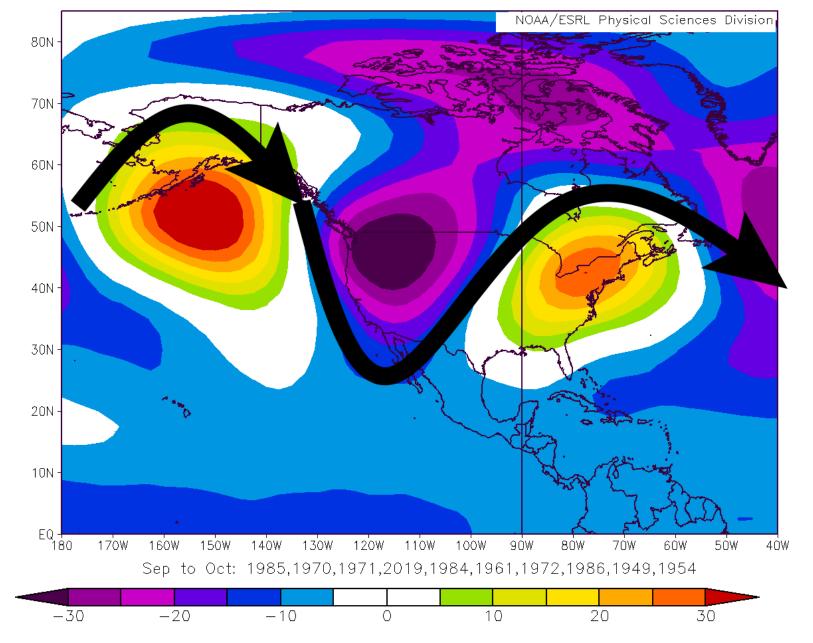

#### Cold Fall / Early Frost

NCEP/NCAR Reanalysis 500mb Geopotential Height (m) Composite Anomaly 1981-2010 climo NOAA/ESRL Physical Sciences Division 80N 70N 60N 50N 40N -30N 20N 10N · 170W 160W 150W 140W 130W 120W 110W 100W 9ÓW 8ÓW 7Ó₩ 6ÓW 5ÓW 4ÓW Sep to Oct: 1985,1970,1971,2019,1984,1961,1972,1986,1949,1954 10 20 -20 -10 -30 0 30