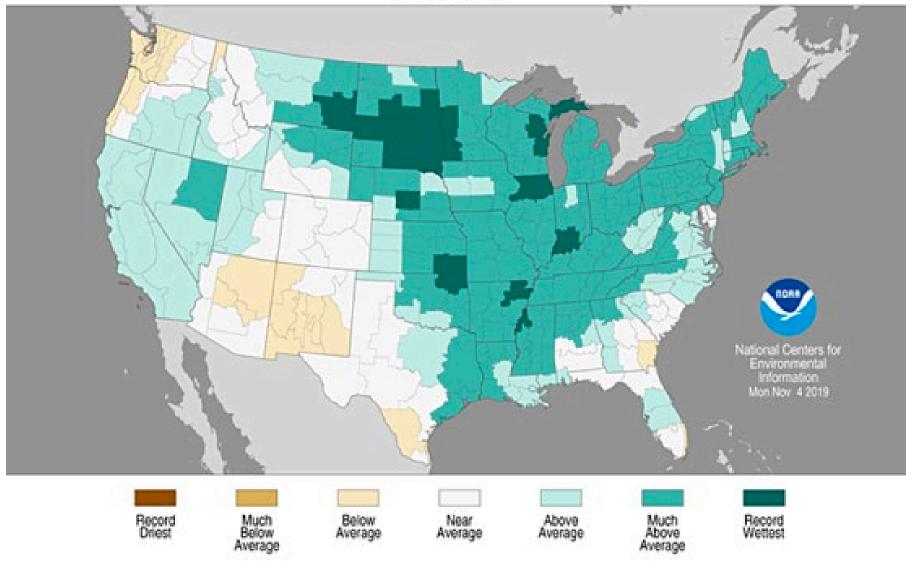

#### 5-Day Averaged Temperature Anomaly – August 20<sup>th</sup> to November 1<sup>st</sup> 2020

Valid: 00z Fri 1 Nov 2019

Valid: 00z Fri 1 Nov 2019

WELCOME

LAS V. 2020

LAS VEGAS )

TO Fabulous

Valid: 00z Fri 1 Nov 2019

WELCOME

LAS .. POTATO EXPO 2020

LAS VEGAS )

TO Fabulous

CDAS 0.5° • 60-day 2m Temperature Anomaly (°F)

Valid: 00z Fri 1 Nov 2019