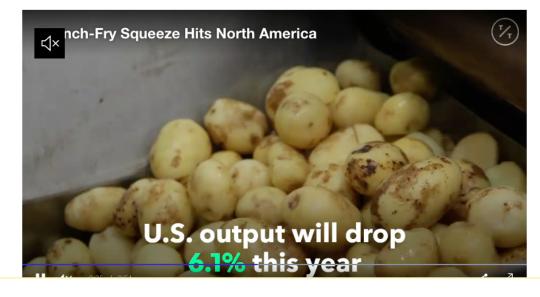

# Well that didn't work out...

**Clear** Wednesday · Las Vegas **37°** 

**Fog** Wednesday · Urbana

Weather issues affect US potato crops

NATIONAL

#### Bad Fall Weather Leaves U.S. Potato Farmers With Their Smallest Crop In Years

December 25, 2019 · 4:17 PM ET Heard on All Things Considered

SASA WOODRUFF

Markets

#### America Braces for Possible French Fry Shortage After Poor Potato Harvest

By <u>Ashley Robinson</u> December 2, 2019, 6:00 AM CST

▶ Wet, cold weather damaged crops in Idaho, Manitoba, Alberta

▶ Prices are likely to rise on tight supply, Rabobank says