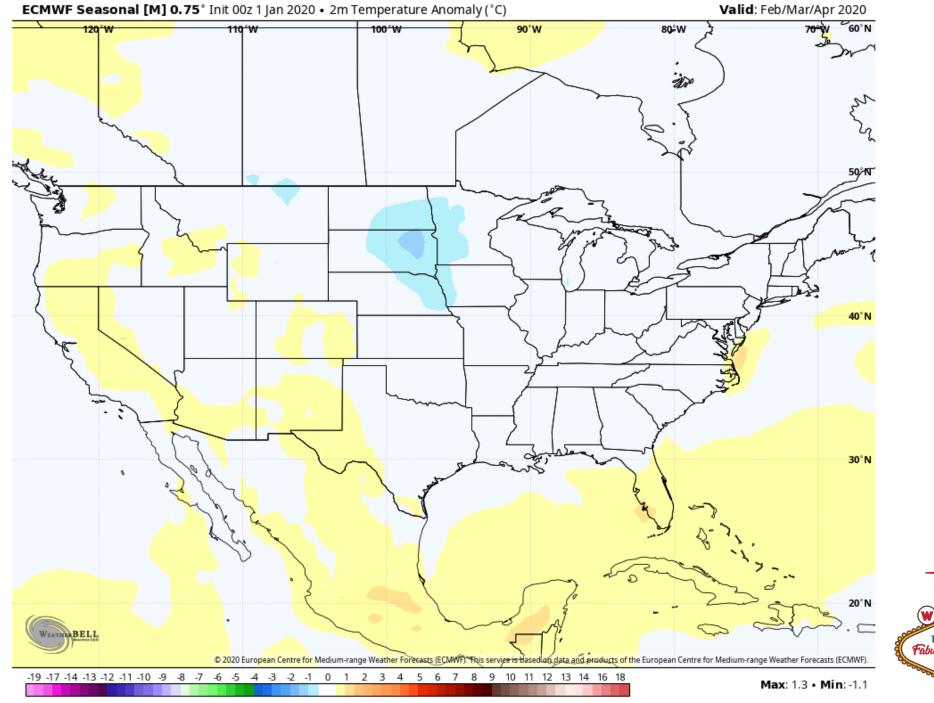

### Weather Story

**US updated January 7. Canada updated January 8.** Click on an area in the map below to view the latest forecast for that region.