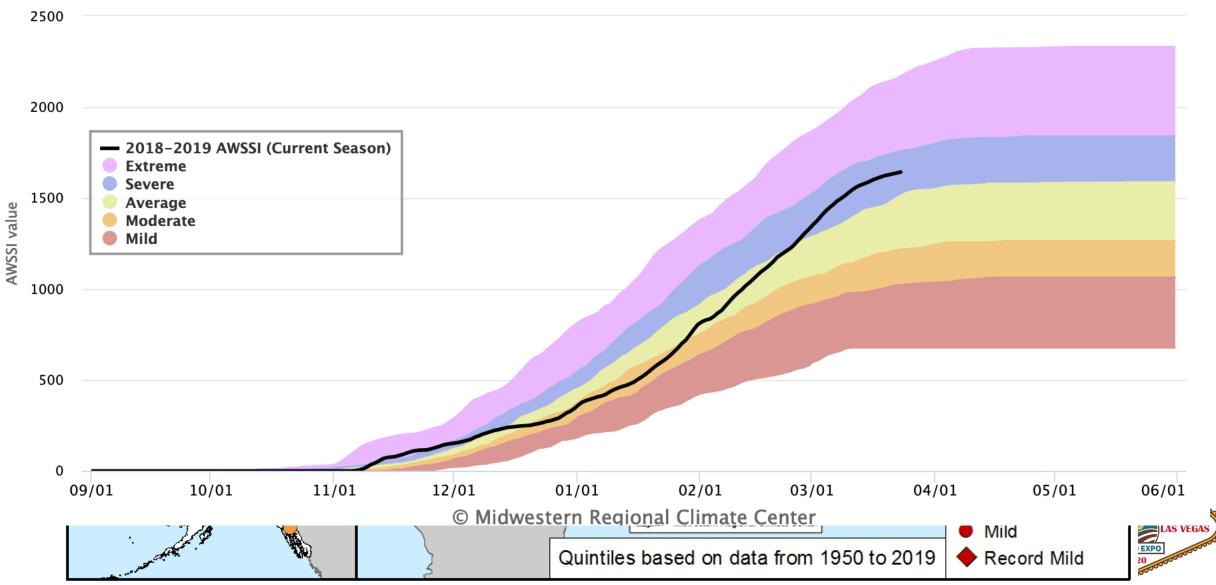

### Weather Story

**US updated January 7. Canada updated January 8.** Click on an area in the map below to view the latest forecast for that region.