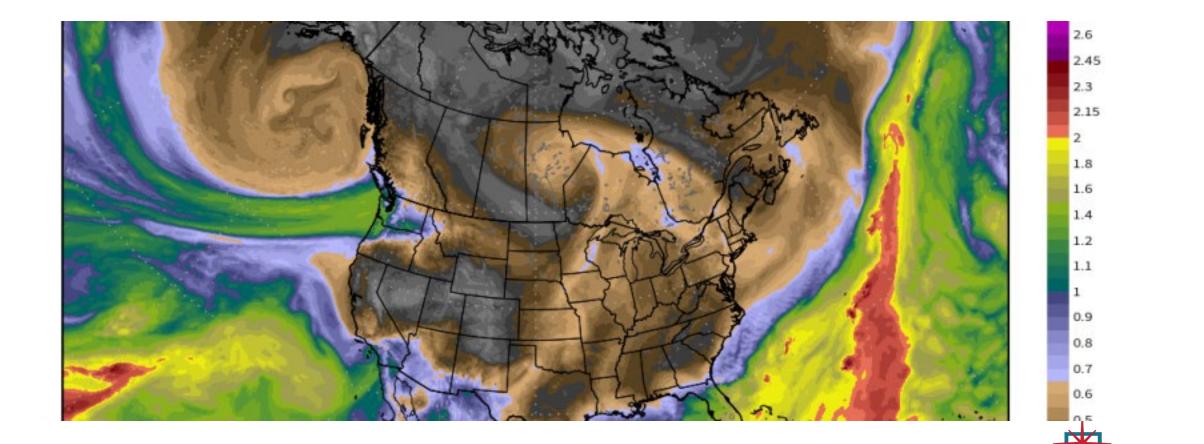

### **Atmospheric River**

# ATMOSPHERIC RIVER

### **TRANSPORT OF WATER VAPOR**

### SUPPLIED BY TROPICAL MOISTURE

# LARGEST RIVERS OF FRESH WATER

# 250 - 375 MILES WIDE

# "PINEAPPLE EXPRESS"

### **30-50% WEST COAST PRECIP.**